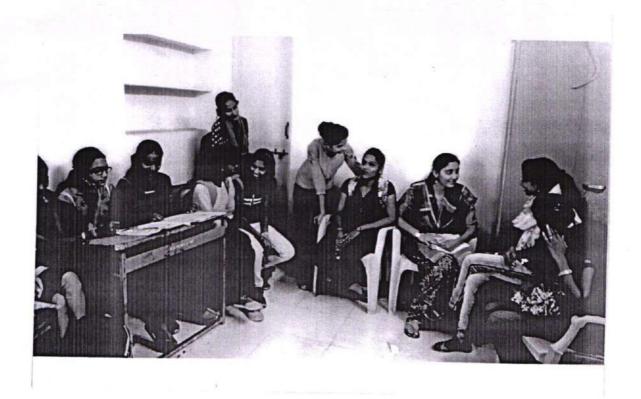

#### Manas Rang Counselling Centre Report 2020 21

One day National webinar on Gender Equality and Women's Right was organised on 5th August 2020 to create human equality among college students. Webinar divided into two sessions. The college invited to renowned resource person with excellent academic contribution.

1. Dr. Vibhuti Patel

Director, advanced Centre for women's studies, School of development studies TISS Mumbai

2. Dr. Ganpat Dhumale S.S Maniyar Law College Jalgaon In this academic year two applications were received for counselling from students of BA Part 1Miss. Swati Ravindra Bhalerao. Her home conditions is extremely poor, she has a strong desire to learn, but she cannot come to college everyday as the distance from home to college is long and did not participate in college programs. The president of Manas Rang Counseling Center got a bicycle from the cycle Bank scheme implemented in

Miss. Tilottama Namdev Patil had low self confidence due to poor vision but she was interested in education. The president made some suggestion and it was decided that the subject teacher should take more measures to increase her self