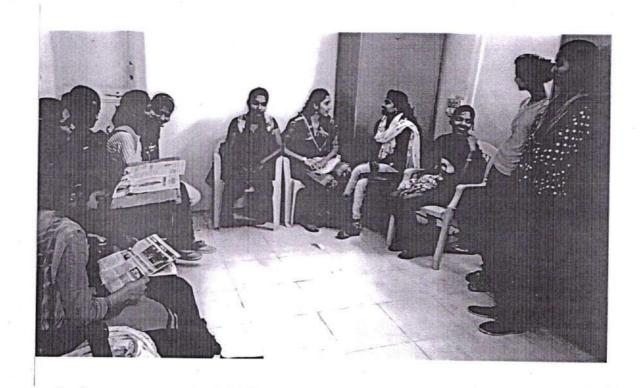

#### Manas Rang Counselling Centre Report 2020 21

One day National webinar on Gender Equality and Women's Right was organised on 5th August 2020 to create human equality among college students. Webinar divided into two sessions. The college invited to renowned resource person with excellent academic contribution.

1. Dr. Vibhuti Patel

Director, advanced Centre for women's studies, School of development studies TISS Mumbai

2. Dr. Ganpat Dhumale S.S Maniyar Law College Jalgaon In this academic year two applications were received for counselling from students of BA Part 1Miss. Swati Ravindra Bhalerao. Her home conditions is extremely poor, she has a strong desire to learn, but she cannot come to college everyday as the distance from home to college is long and did not participate in college programs. The president of Manas Rang Counseling Center got a bicycle from the cycle Bank scheme implemented in

Miss. Tilottama Namdev Patil had low self confidence due to poor vision but she was interested in education. The president made some suggestion and it was decided that the subject teacher should take more measures to increase her self